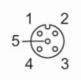

#### Connection

|      | Core colors :               |
|------|-----------------------------|
| BN = | brown                       |
| WH = | white                       |
| BU = | blue                        |
| BK = | black                       |
|      | Colours to DIN EN 60947-5-2 |