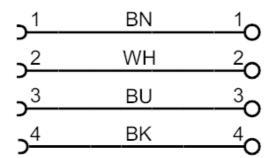

#### Connection

|      | Core colors :               |
|------|-----------------------------|
| BN = | brown                       |
| WH = | white                       |
| BU = | blue                        |
| BK = | black                       |
|      | Colours to DIN EN 60947-5-2 |