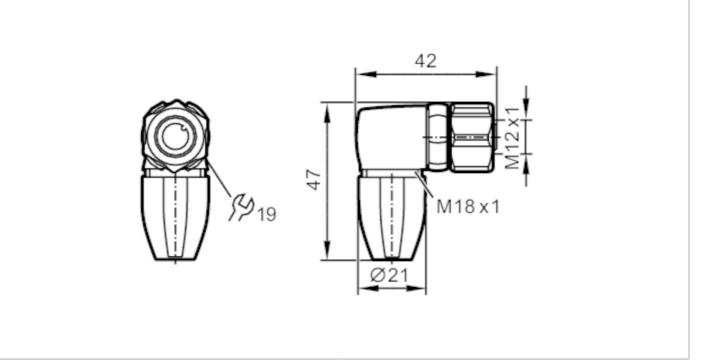

### **Electrical connection**

screw terminals: 0.25...1 mm<sup>2</sup>; Cable sheath: Ø 3.5...6 mm; AWG 23...17

## Electrical connection - Socket

Connector: 1 x M12, angled; Moulded body: PA 6.6, orange; Locking: brass, nickel-plated; sealing: FKM; Contacts: gold-plated; Tightening torque: 0.6...1.2 Nm; Take into account the maximum value of the counterpart!